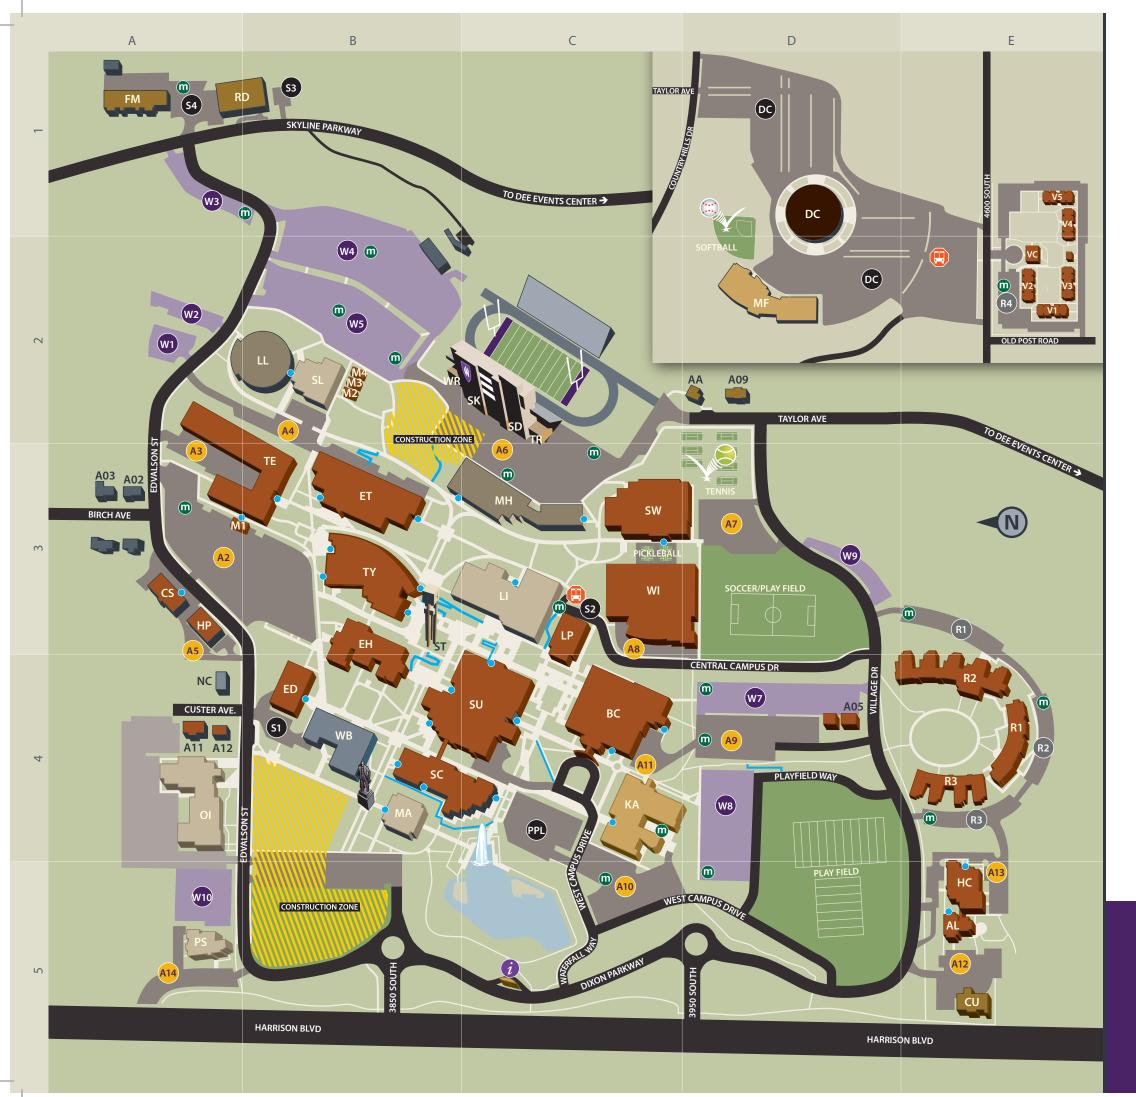

## **Building Directory**

| NAME                                            | LOCATION  | CODE |
|-------------------------------------------------|-----------|------|
| Browning Center                                 | C4        | ВС   |
| Campus Services                                 | А3        | CS   |
| Davidson Track<br>Locker Rooms                  | C2        | TR   |
| Dee Events Center                               | D1        | DC   |
| 😜 Elizabeth Hall                                | В3        | EH   |
| Engineering Technolog                           | у ВЗ      | ET   |
| Facilities Management                           | A1        | FM   |
| Heat Plant                                      | А3        | HP   |
| Hurst Center for Lifelong Learning              | D5        | НС   |
| Information Booth                               | C5        | IN   |
| Kimball Visual Arts Cent                        | ter C4    | KA   |
| Nampros Hall                                    | C3        | LP   |
| Lind Lecture                                    | B2        | LL   |
| Lindquist Alumni Cente                          | er E5     | AL   |
| Marriott Health                                 | C3        | MH   |
| McKay Education                                 | B4        | ED   |
| Miller Administration                           | B4        | MA   |
| Portable Classrooms                             | A3, B2    | M1-4 |
| Public Safety                                   | A5        | PS   |
| Receiving and Distribut<br>Services             | tion A1   | RD   |
| Residence Hall I                                | E4        | R1   |
| Residence Hall III                              | E4        | R3   |
| Science Lab                                     | B2        | SL   |
| Shepherd Union                                  | C4        | SU   |
| Stadium House                                   | D2        | AA   |
| Stewart Bell Tower                              | В3        | ST   |
| Stewart Library                                 | C3        | LI   |
| Stewart Stadium Sky Su                          | uites C2  | SK   |
| Stewart Wasatch Hall                            | E4        | R2   |
| Stromberg Stadium Off                           | fices C2  | SD   |
| Stromberg Strength Tra                          | nining C2 | WR   |
| Student Services Cente                          | r B4      | SC   |
| Swenson Building                                | C3        | SW   |
| Technical Education                             | В3        | TE   |
| Tracy Hall Science Cent                         | er B3     | TY   |
| University Village                              | E2        | V1-5 |
| Village Community Cen                           | nter E2   | VC   |
| Wattis Business                                 | B4        | WB   |
| Wildcat Center for Heal<br>Education and Wellne | ess       | WI   |
| Wildcat Village                                 | E4        | R1-3 |

## **Annex Directory**

|   | NAME                   | LOCATION | COD |
|---|------------------------|----------|-----|
| D | Fatigue Studies Lab    | A3       | A0  |
|   | Outdoor Program        | D2       | A09 |
|   | Upward Bound           | A3       | A0: |
|   | Veteran's Services     | D4       | A0: |
|   | ROTC                   | A4       | A1  |
|   | Veteran's Upward Bound | A4       | A1: |

## Non-campus Buildings

| Marquardt Field House    | D2 | Μ  |
|--------------------------|----|----|
| Newman Center            | A4 | N  |
| Ogden LDS Institute      | A4 | C  |
| Weber State Credit Union | F5 | CI |

### Parking Lots

| Visitor Meters                                    |
|---------------------------------------------------|
| Dee Center A,W and RW Permits (Shuttle Available) |
| Public Pay Lot                                    |
| Residence Halls/R, RW and A Permi                 |
| Children's School Permit                          |
| Special Use Permits                               |
| W, R/W and A Permits                              |
|                                                   |
|                                                   |

Motorcycle Parking

Permits as Designated

AED (Automated External Defibrillator)
\*Latest known AED locations

# Ride the Wildcat Express Shuttle.

All Weber State University parking is by permit only. You can buy a \$27 pass and always find a place to park in one of the 3,000 available spaces at the Dee Events Center. The shuttle runs from the Dee Events Center to the bus stop south of the Browning Center and back to the Dee Events Center.

The shuttle operates from 6:30 AM to 8:30 PM. The shuttle runs at 5-minute intervals from 7:45 AM to 1:30 PM and every 15 minutes outside of this time frame.

Questions? 801-626-7220 or 801-626-6294

Updated April 2017